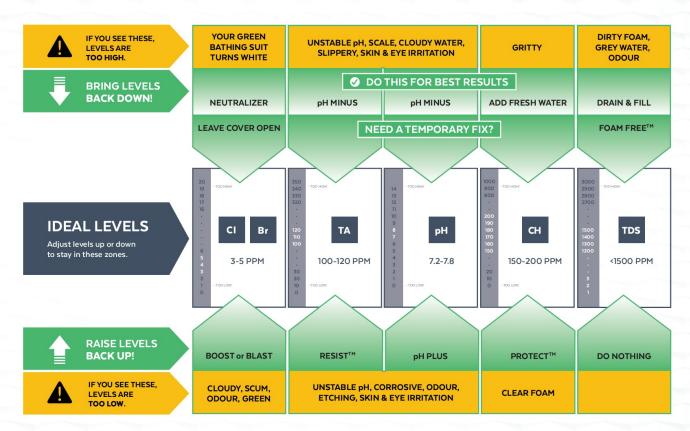

# HOT TUB WATER BALANCE

Balanced water means that the water is safe for you while also protecting your hot tub's equipment. Balancing these key factors will make your water clean, comfortable and safe, and ensure hot tub longevity.

# SANITIZER/OXIDIZER

This is a measure of Chlorine (CI) or Bromine (Br) in the water. These products control bacteria and algae, ensuring clean, clear and safe water.

To raise sanitizer level, use Beachcomber CARE FREE BOOST<sup>™</sup>, CHLOR BLAST<sup>™</sup> or BROMO BLAST<sup>™</sup>, depending on water care system. THE IDEAL RANGE IS FROM 3–5 PPM.

# **TOTAL ALKALINITY**

This is a measure of alkalinity in the water. The total alkalinity in the water governs pH; pH will follow it up or down. Maintaining alkalinity will stabilize pH.

To raise, add Beachcomber RESIST<sup>TM</sup> as per the label. THE IDEAL RANGE IS 100-120 PPM.

## **CALCIUM HARDNESS**

This is the measure of the mineral calcium in the water. Water will search to replenish this mineral if it is low. Keeping the right amount satisfies that demand.

To raise this level, add Beachcomber PROTECT  $^{\text{TM}}$  as per the label. THE IDEAL RANGE IS 150-200 PPM.

Beachcomber TEST STRIPS allow you to easily test your hot tub water in 15 seconds.

pH is a measure of the acidity or basic nature of the water. The pH scale starts at zero for very corrosive, and goes up to 14 which is very basic.

To adjust use Beachcomber pH PLUS or pH MINUS as per label. THE IDEAL RANGE IS FROM 7.2-7.8.

# TOTAL DISSOLVED SOLIDS

This is the measure of all of the dissolved solids in the water, including dust, sand, dirt, lotions, and other organic compounds.

High TDS can indicate that water is overused, and it's time to drain and refill. THE IDEAL RANGE IS BELOW 1500 PPM.